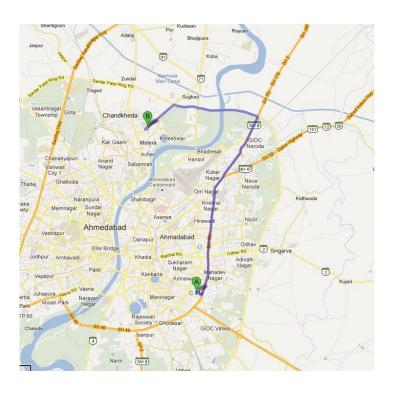

## C.T.M Ahmedabad, Gujarat **1.** Head **south-east**

|                                                                                                         | 34 m      |
|---------------------------------------------------------------------------------------------------------|-----------|
| 2. Turn left toward Narol Naroda Rd/Narol-Naroda Road/NH 8                                              |           |
|                                                                                                         | 78 m      |
| 3. Turn right toward Narol Naroda Rd/Narol-Naroda Road/NH 8                                             |           |
|                                                                                                         | 400 m     |
| 4. Turn left onto Narol Naroda Rd/Narol-Naroda Road/NH 8 Continue to                                    |           |
| follow NH 8                                                                                             | 13.9 km   |
| Go through 1 roundabout Pass by <b>Nidhi Co Op Bank Ltd</b><br>(on the left in 750 m)                   | 15.9 Kill |
| <b>5.</b> At the roundabout, take the <b>1st</b> exit onto Sardar Patel Ring Rd Go through 1 roundabout |           |
|                                                                                                         | 6.1 km    |

| <b>6.</b> At the roundabout, take the <b>1st</b> exit onto Gandhi Nagar Rd Pass by <b>Havmor</b> (on the left in 1.9 km) |        |
|--------------------------------------------------------------------------------------------------------------------------|--------|
|                                                                                                                          | 2.7 km |
| 7. Make a U-turn at Gayatri Infrastructure Ltd                                                                           |        |
| Pass by Vishwakarma Government Engineering College Campus                                                                |        |
| (on the left)                                                                                                            |        |
| Destination will be on the left                                                                                          |        |
|                                                                                                                          | 190 m  |